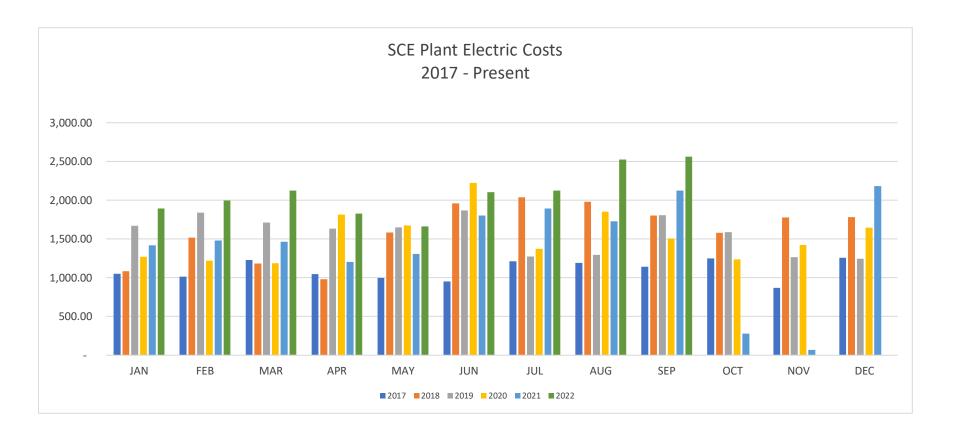

#### 5. CONSENT AGENDA

- **A.** Financial Reports
  - 1. Consideration & Approval of Disbursements List
    - a. Disbursements and Checks
- B. Review & Acceptance of Monthly Financial Reports
  - 1. Account Balances All Funds
  - 2. Budget Report: YTD Actual to Budget Report –September 2022
  - 3. Southern California Edison Report
  - 4. Equipment Use Hours Report
- C. Approval of Minutes
  - 1. Minutes of the Regular Board Meeting of September 13, 2022