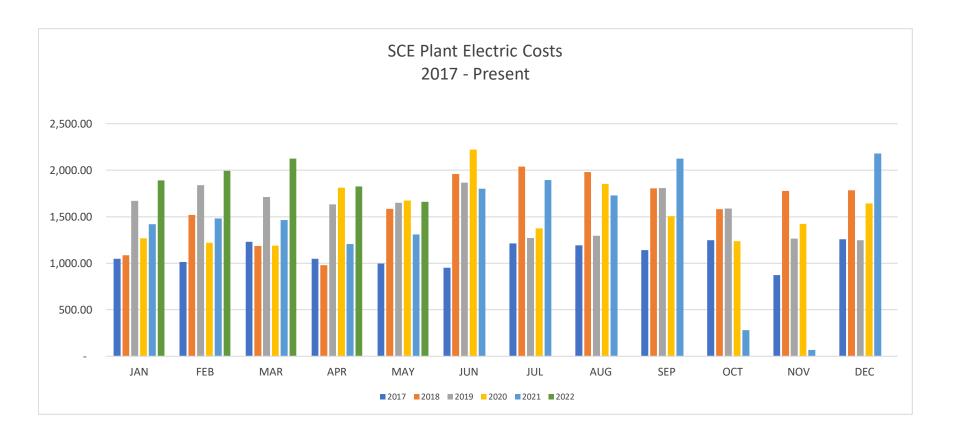

#### 4. CONSENT AGENDA

- A. Financial Reports
  - 1. Consideration & Approval of Disbursements List
    - a. Disbursements and Checks
- B. Review & Acceptance of Monthly Financial Reports
  - 1. Account Balances All Funds
  - Budget Report: YTD Actual to Budget Report June 2022
  - 3. Southern California Edison Report
  - 4. Equipment Use Hours Report
- C. Approval of Minutes
  - 1. Minutes of the Regular Board Meeting of June 14, 2022