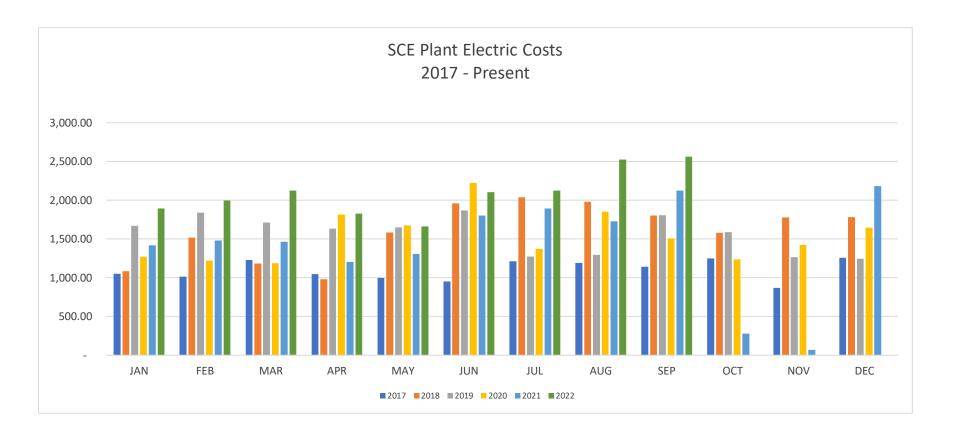

### 5. CONSENT AGENDA

- A. Financial Reports
  - 1. Consideration & Approval of Disbursements List
    - a. Disbursements and Checks
- B. Review & Acceptance of Monthly Financial Reports
  - 1. Account Balances All Funds
  - 2. Budget Report: YTD Actual to Budget Report -October 2022
  - 3. Southern California Edison Report
  - 4. Equipment Use Hours Report
- **C.** Approval of Minutes
  - 1. Minutes of the Regular Board Meeting of October 11, 2022