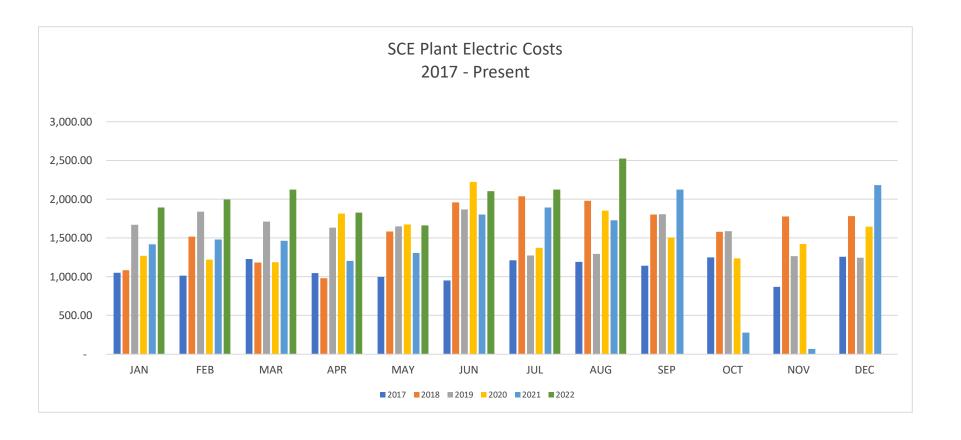

995.55   | 952.91   | 1,212.89 | 1,192.97 | 1,139.88 | 1,247.67 | 870.98   | 1,257.64 |
| 2018  | 1,084.24 | 1,519.62 | 1,185.24 | 980.79   | 1,585.18 | 1,958.72 | 2,039.38 | 1,980.39 | 1,804.35 | 1,579.83 | 1,778.21 | 1,782.52 |
| 2019  | 1,671.33 | 1,837.85 | 1,711.43 | 1,632.48 | 1,649.44 | 1,867.10 | 1,273.14 | 1,294.31 | 1,807.81 | 1,587.41 | 1,264.56 | 1,246.17 |
| 2020  | 1,269.72 | 1,220.72 | 1,189.09 | 1,813.11 | 1,673.46 | 2,222.14 | 1,374.75 | 1,852.97 | 1,506.67 | 1,237.67 | 1,422.08 | 1,644.73 |
| 2021  | 1,418.22 | 1,481.29 | 1,462.87 | 1,205.59 | 1,308.92 | 1,802.50 | 1,893.58 | 1,730.03 | 2,126.50 | 279.15   | 68.30    | 2,181.00 |
| 2022  | 1,891.71 | 1994.83  | 2124.45  | 1826.94  | 1662.05  | 2105.34  | 2125.08  | 2525.43  |          |          |          |          |



|     |              | Plant   | Electric | n       | PEAK   | HOURS PL | ANT     |          |          |
|-----|--------------|---------|----------|---------|--------|----------|---------|----------|----------|
|     | FY 2021-2022 |         | FY 202   | 22-2023 | Diffe  | rence    | ON PEAK | MID PEAK | OFF PEAK |
|     | Kwh          | Cost    | Kwh      | Cost    | Kwh    | Cost     | 0.17577 | 0.16564  | 0.09806  |
| JUL | 12273        | 1893.58 | 10406    | 2125.08 | -1867  | 231.50   | 1566    | 594      | 8246     |
| AUG | 10795        | 1730.03 | 13062    | 2525.43 | 2267   | 795.40   | 1974    | 751      | 10337    |
| SEP | 13723        | 2126.50 |          |         | -13723 | -2126.50 |         |          |          |
| OCT | 147          | 279.15  |          |         | -1